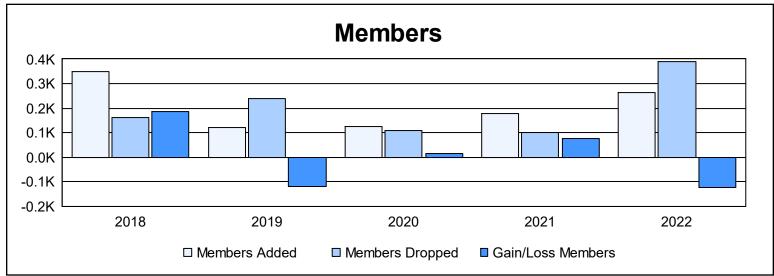

District 411 C

As of June 2022 Cumulative

| Year      | New<br>Clubs | Dropped<br>Clubs | Gain/<br>Loss<br>Clubs | New<br>Members | Charter<br>Members | Reinstate<br>Members | Transfer<br>Members | Total<br>Member<br>Added | Total<br>Members<br>Dropped | Gain/<br>Loss<br>Members |
|-----------|--------------|------------------|------------------------|----------------|--------------------|----------------------|---------------------|--------------------------|-----------------------------|--------------------------|
| 2017-2018 | 5            | 0                | 5                      | 199            | 122                | 28                   | 0                   | 349                      | 162                         | 187                      |
| 2018-2019 | 1            | 2                | -1                     | 83             | 32                 | 5                    | 1                   | 121                      | 239                         | -118                     |
| 2019-2020 | 0            | 1                | -1                     | 104            | 11                 | 5                    | 5                   | 125                      | 109                         | 16                       |
| 2020-2021 | 2            | 0                | 2                      | 88             | 48                 | 39                   | 2                   | 177                      | 99                          | 78                       |
| 2021-2022 | 5            | 10               | -5                     | 97             | 136                | 22                   | 10                  | 265                      | 388                         | -123                     |
| Average   | 3            | 3                | 0                      | 114            | 70                 | 20                   | 4                   | 207                      | 199                         | 8                        |