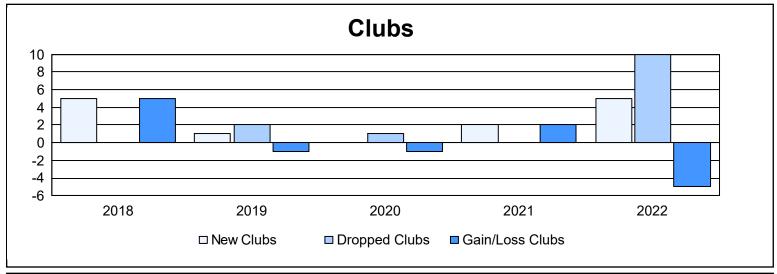

District 411 C

As of June 2022 Cumulative

| Year      | New<br>Clubs | Dropped<br>Clubs | Gain/<br>Loss<br>Clubs | New<br>Members | Charter<br>Members | Reinstate<br>Members | Transfer<br>Members | Total<br>Member<br>Added | Total<br>Members<br>Dropped | Gain/<br>Loss<br>Members |
|-----------|--------------|------------------|------------------------|----------------|--------------------|----------------------|---------------------|--------------------------|-----------------------------|--------------------------|
| 2017-2018 | 5            | 0                | 5                      | 199            | 122                | 28                   | 0                   | 349                      | 162                         | 187                      |
| 2018-2019 | 1            | 2                | -1                     | 83             | 32                 | 5                    | 1                   | 121                      | 239                         | -118                     |
| 2019-2020 | 0            | 1                | -1                     | 104            | 11                 | 5                    | 5                   | 125                      | 109                         | 16                       |
| 2020-2021 | 2            | 0                | 2                      | 88             | 48                 | 39                   | 2                   | 177                      | 99                          | 78                       |
| 2021-2022 | 5            | 10               | -5                     | 97             | 136                | 22                   | 10                  | 265                      | 388                         | -123                     |
| Average   | 3            | 3                | 0                      | 114            | 70                 | 20                   | 4                   | 207                      | 199                         | 8                        |